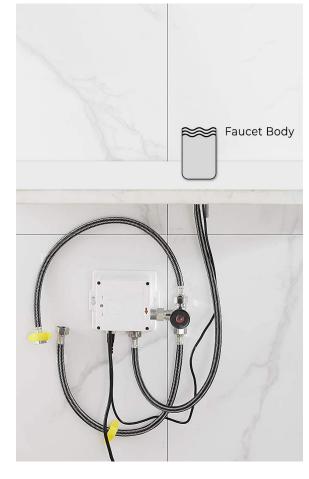

Dia.of inlet / outlet pipe: G1/2"

Flux: ≥0.07L/S

Power Supply: Box Transformer (BOX)

Temperature Mixer: Below Deck Manual Mixing Valve (BDM)

Factory Default Timeout: 30s Factory Default GPC: 0.75

Working pressure: 0.05 - 1.6 Mpa